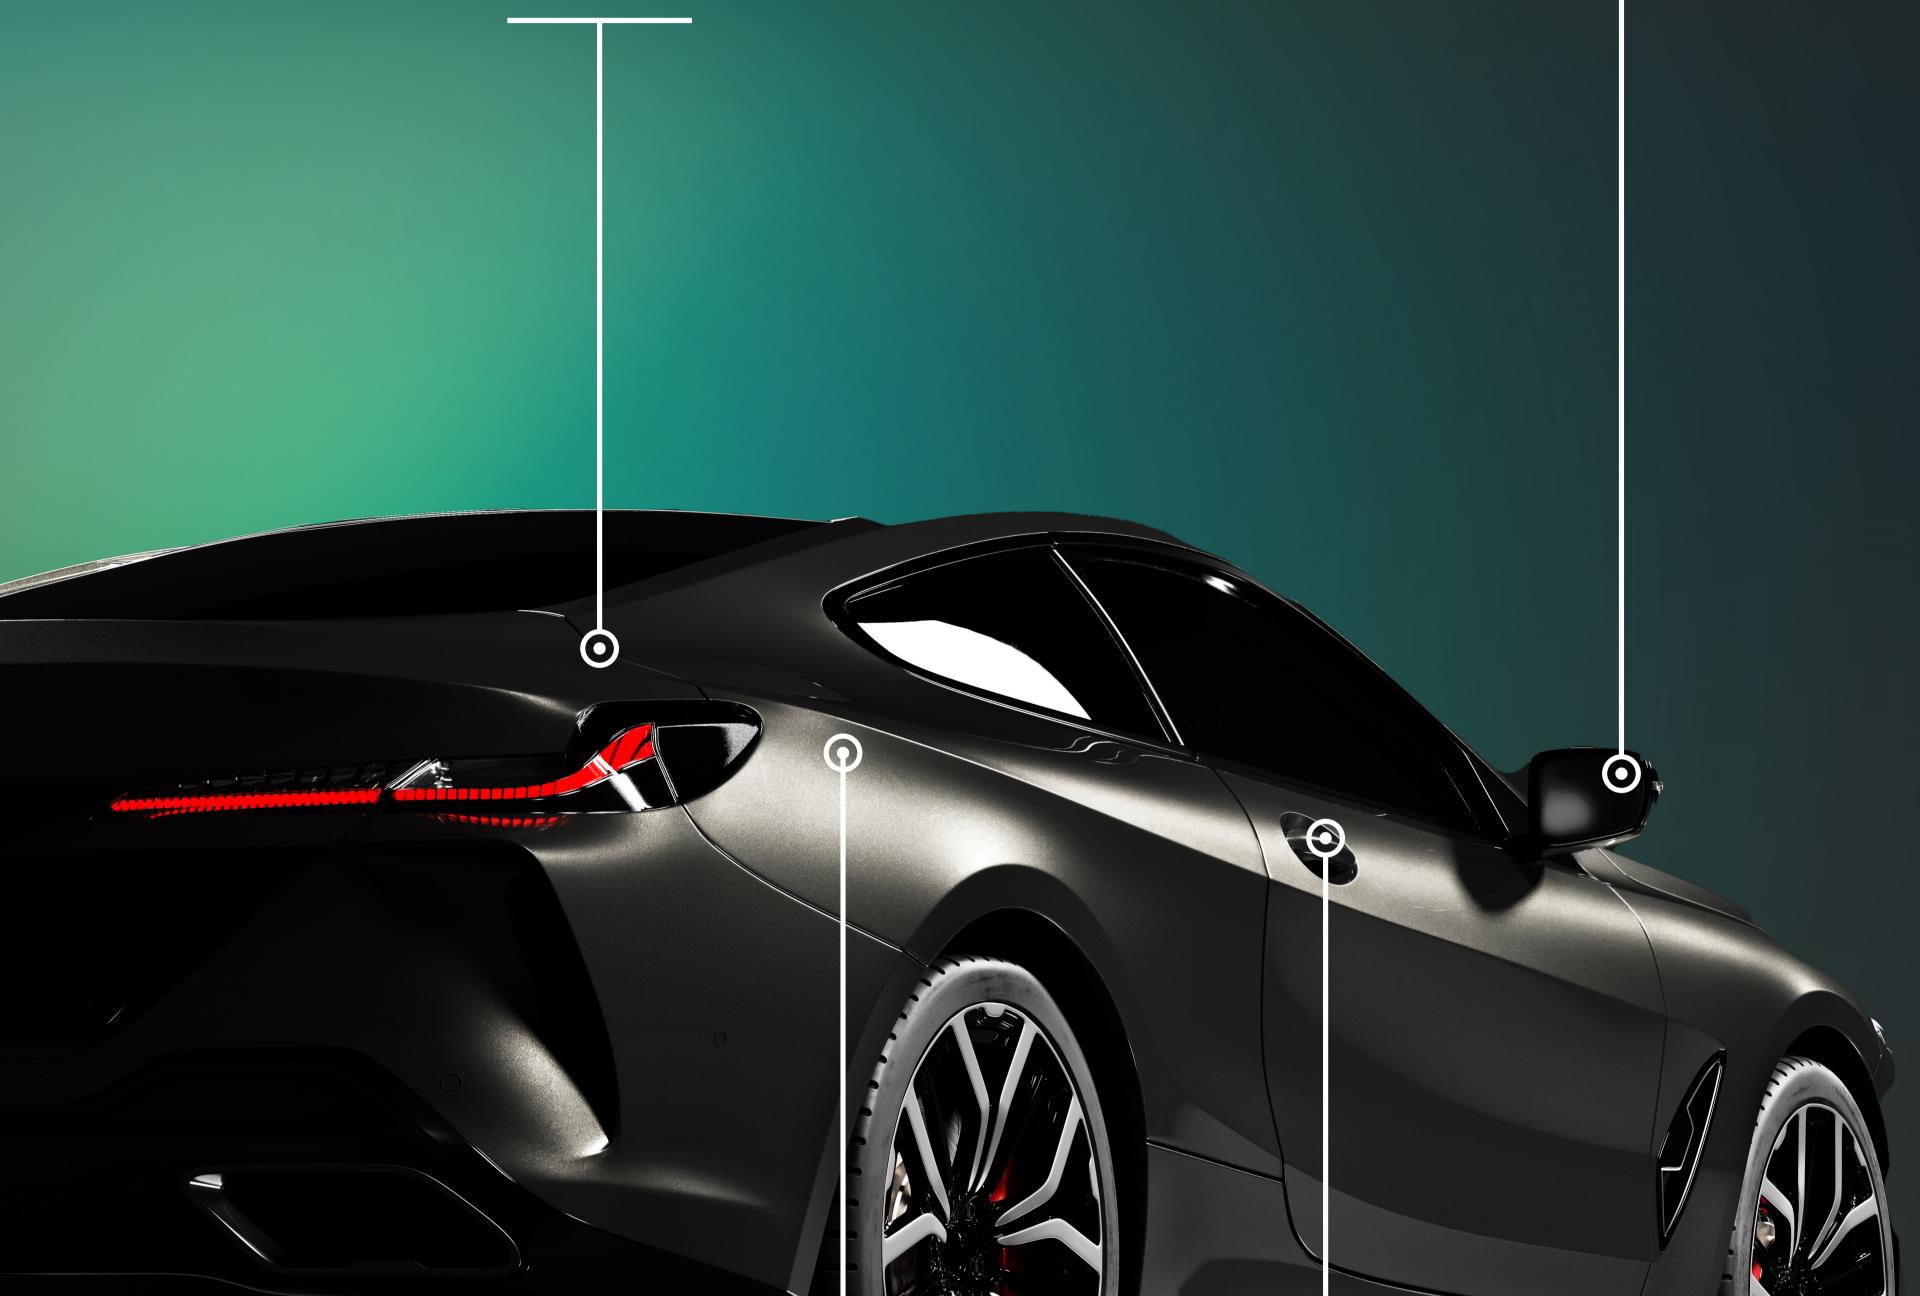

## For protection of vulnerable areas

#### **Painted Side Mirrors**

Protect from cratches and stains

#### Trunk Ledges

Protect from damage caused by loading items in your trunk

## **Door Handle Cavity** Protect from key and jewelry

scratches

## **Door Edges** Protect from contact

with other parked vehicles

**Rocker Panels** Protect from chips and stains

 $\bigcirc$ 