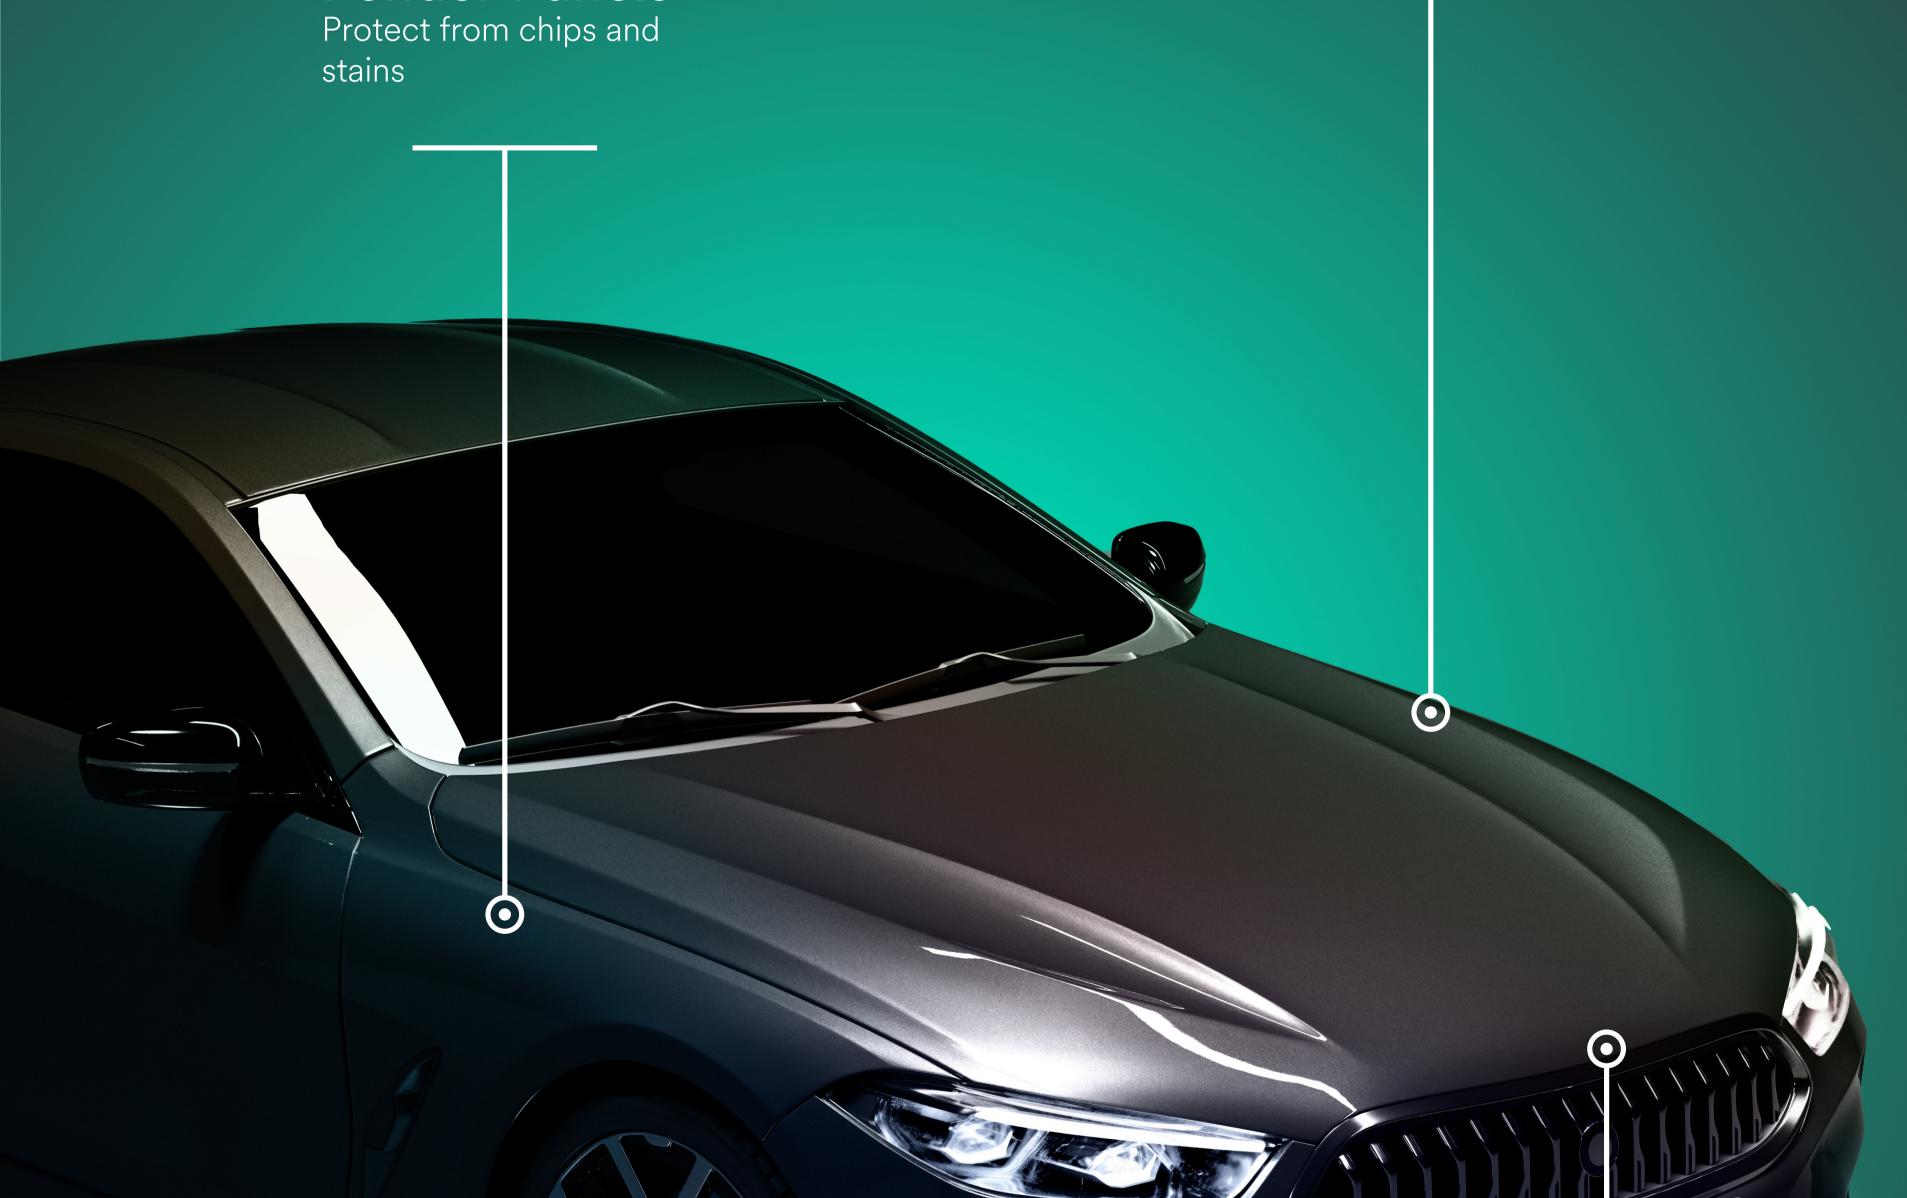

## **Door Edges** Protect from contact

with other parked vehicles

**Rocker Panels** Protect from chips and stains

 $\bigcirc$ 

#### Full Bonnet

Protect from chips and stains

#### Fender Panels

#### Leading Bonnet Edge Protect from chips and stains

#### **Bumpers** Protect from chips and stains

 $\odot$ 