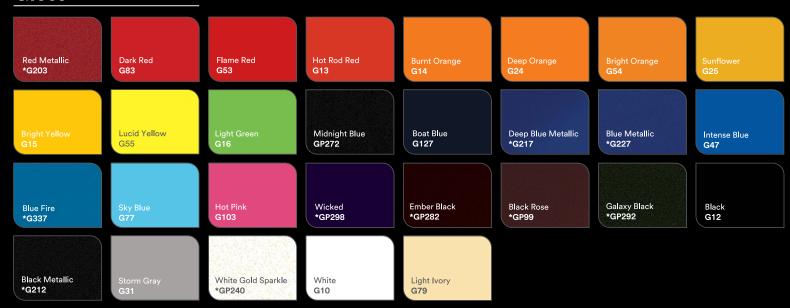

## Create a sensation.

Choose from a bold assortment of colors, patterns and textures to design a vehicle wrap that stands out from the crowd.

#### Gloss