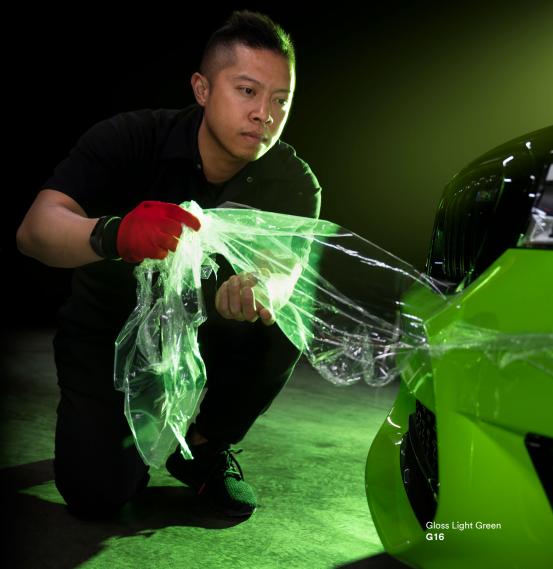

#### A Protective Film Layer on gloss colors.

Stays on during installation then is removed quickly, easily and cleanly after install to reduce surface impressions and scratches.

#### Unique, conformable film layers.

Provide a better fit around curves and in channels for sleek appearance and easier installation.